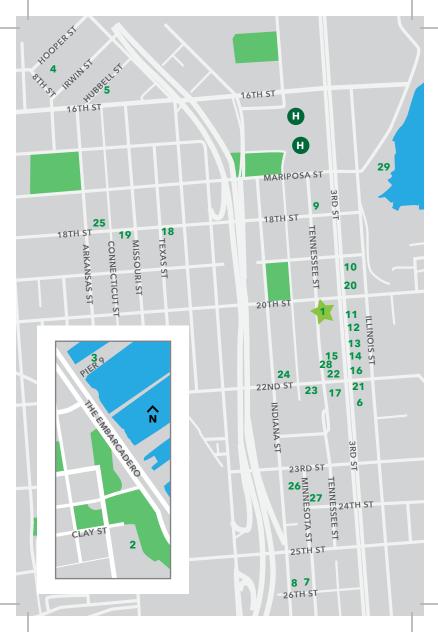

## CONFERENCE VENUES:

- Dogpatch Studios 991 Tennessee St
- 2 Hyatt Regency San Fran 5 Embarcadero Center
- 3 Autodesk's Pier 9 Workshop Pier 9, 9 The Embarcadero
- 4 California College of the Arts 19 Chez Maman 1111 8th St
- 5 CCA Hubbell Street Galleries 20 Third Rail (Cocktail Bar) 161 Hubbell St
- 6 Museum of Craft and Design 2569 3rd St
- 7 ShopFloor 1426 Minnesota St
- 8 Harmonic Brewing 1050 26th St

## AREA DINING:

- 9 Moshi Moshi (Japanese) 2092 3rd St
- 10 Triple Voodoo Brewery 2245 3rd St
- 11 Neighbor Bakehouse 2343 3rd St #100
- 12 Long Bridge Pizza Co. 2347 3rd St
- 13 Ungrafted 2419 3rd St
- 14 Gilberth's Rotisserie & Grill 2427 3rd St
- 15 Yield 2490 3rd St

- 16 Serpentine 2495 3rd St
- 17 Hard Knox Cafe + San Fran Soul Food Restaurant 2526 3rd St
- 18 Plow 1299 18th St
- 1401 18th St
- 628 20th St
- 21 Mr. and Mrs. Miscellaneous 699 22nd St
- 22 Just For You Cafe 732 22nd St
- 23 Recchiuti Confections at theLab 801 22nd St
- 24 āina 900 22nd St
- 25 Sunflower (Vietnamese) 288 Connecticut St.
- 26 Philz Coffee 1258 Minnesota St
- 27 Alta MSP 1275 Minnesota St
- 28 Marcella's Lasagneria 1099 Tennessee St
- 29 The Ramp 855 Terry A François Blvd
- H UCSF Medical Center at Mission Bay